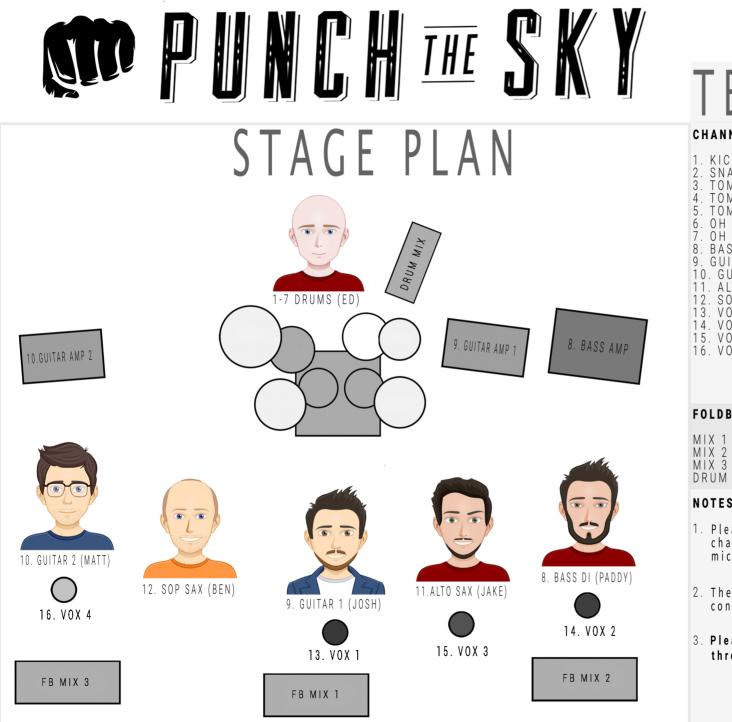

## TECH SPEC CHANNEL LIST

| 1. KICK                                                                                |  |
|----------------------------------------------------------------------------------------|--|
| 2. SNARE                                                                               |  |
| 2. SNARE<br>3. TOM 1                                                                   |  |
| 4. TOM 2                                                                               |  |
| 5. TOM 3                                                                               |  |
| 6. OH 1                                                                                |  |
| 7. OH 2<br>8. BASS DI                                                                  |  |
| 8. BASS DI                                                                             |  |
| 9. GUITAR AMP 1                                                                        |  |
| 10. GUITAR AMP 2                                                                       |  |
| 11. ALTO SAX (XLR LINE NEEDED ONLY)                                                    |  |
| 11. ALTO SAX (XLR LINE NEEDED ONLY)<br>12. SOP SAX (XLR LINE NEEDED ONLY)<br>13. VOX 1 |  |
| 13. VOX 1 `                                                                            |  |
| 14. VOX 2                                                                              |  |
| 15. VOX 3                                                                              |  |
| 16. VOX 4                                                                              |  |
|                                                                                        |  |

## FOLDBACK MIXES

DRUM MIX

## NOTES

- 1. Please note, this plan is approximate and we may change position to better suit a venue space. Please mic as you deem appropriate.
- 2. The saxophones will both bring wired, clipon condenser mics so will only require XLR lines.
- 3. Please send vocals/saxes to a reverb bus and ride throughout, delay may also be used in moderation.